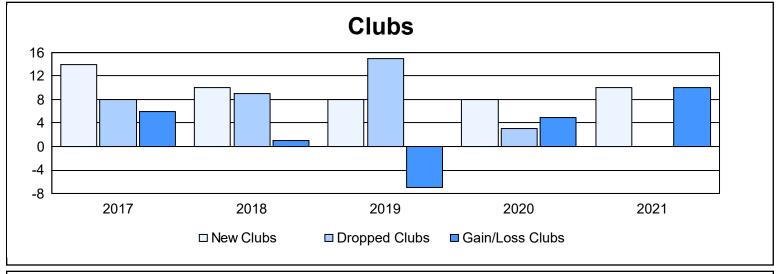

| Year      | New<br>Clubs | Dropped<br>Clubs | Gain/<br>Loss<br>Clubs | New<br>Members | Charter<br>Members | Reinstate<br>Members | Transfer<br>Members | Total<br>Member<br>Added | Total<br>Members<br>Dropped | Gain/<br>Loss<br>Members |
|-----------|--------------|------------------|------------------------|----------------|--------------------|----------------------|---------------------|--------------------------|-----------------------------|--------------------------|
| 2016-2017 | 14           | 8                | 6                      | 547            | 367                | 18                   | 5                   | 937                      | 624                         | 313                      |
| 2017-2018 | 10           | 9                | 1                      | 560            | 244                | 51                   | 1                   | 856                      | 730                         | 126                      |
| 2018-2019 | 8            | 15               | -7                     | 352            | 219                | 19                   | 4                   | 594                      | 916                         | -322                     |
| 2019-2020 | 8            | 3                | 5                      | 632            | 300                | 37                   | 8                   | 977                      | 452                         | 525                      |
| 2020-2021 | 10           | 0                | 10                     | 479            | 256                | 54                   | 11                  | 800                      | 716                         | 84                       |
| Average   | 10           | 7                | 3                      | 514            | 277                | 36                   | 6                   | 833                      | 688                         | 145                      |